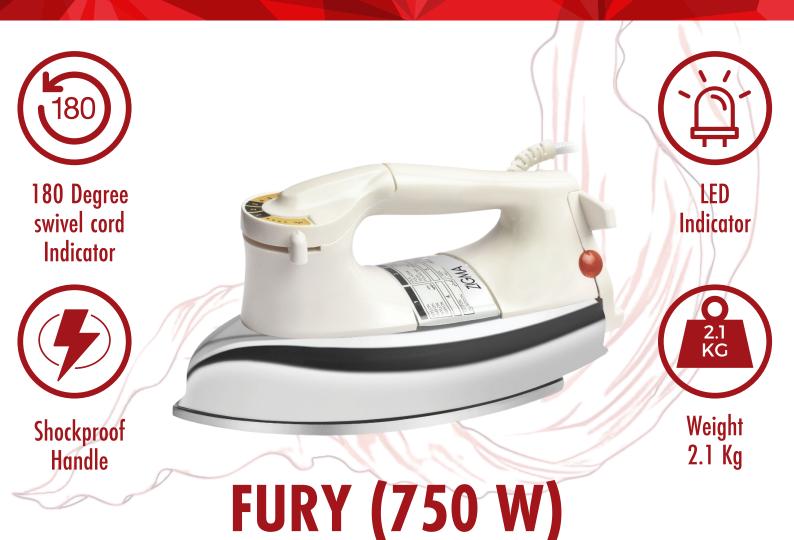

# IRONS HEAVY WEIGHT PLANCHA

#### **About this item:**

Fill your wardrobe up with wrinkle-free clothes using this dry iron from the house of Zigma. 750 W of power gives this iron more than enough power to get rid of creases in just one glide. Thanks to the easily glidable non-stick soleplate, you can even iron your expensive outfits with ease.

This dry iron is convenient to use, thanks to the ergonomically designed handle.