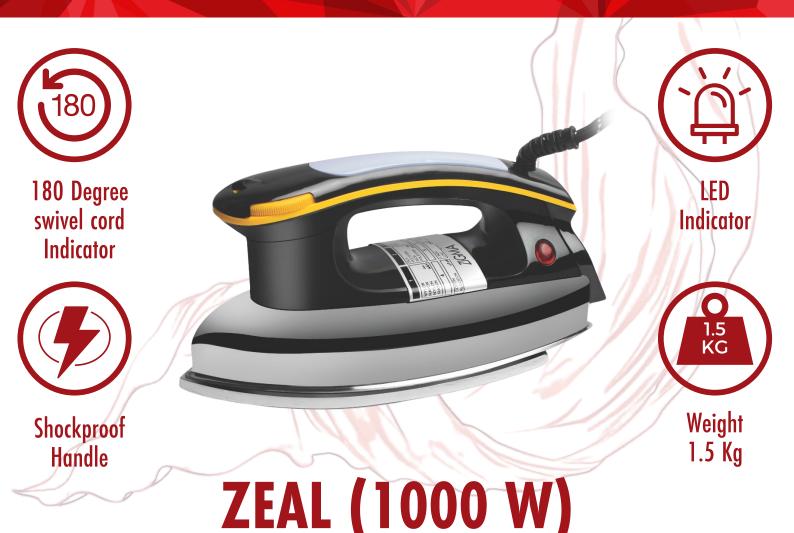

# IRONS HEAVY WEIGHT PLANCHA

#### **About this item:**

Fill your wardrobe up with wrinkle-free clothes using this dry iron from the house of Zigma. 1000 W of power gives this iron more than enough power to get rid of creases in just one glide. Thanks to the easily glidable non-stick soleplate, you can even iron your expensive outfits with ease.

This dry iron is convenient to use, thanks to the ergonomically designed handle.