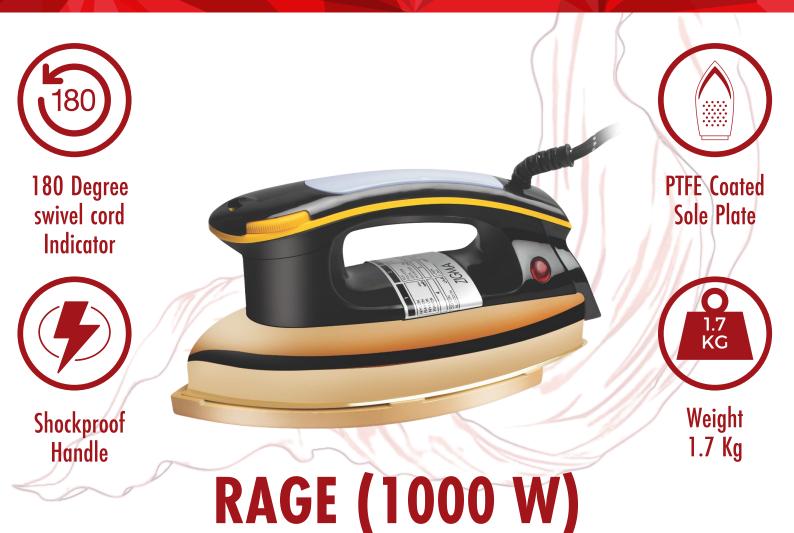

# IRONS LIGHT WEIGHT PLANCHA

#### **About this item:**

Fill your wardrobe up with wrinkle-free clothes using this dry iron from the house of Zigma. 1000 W of power gives this iron more than enough power to get rid of creases in just one glide. Thanks to the easily glidable non-stick soleplate, you can even iron your expensive outfits with ease.

This dry iron is convenient to use, thanks to the ergonomically designed handle.