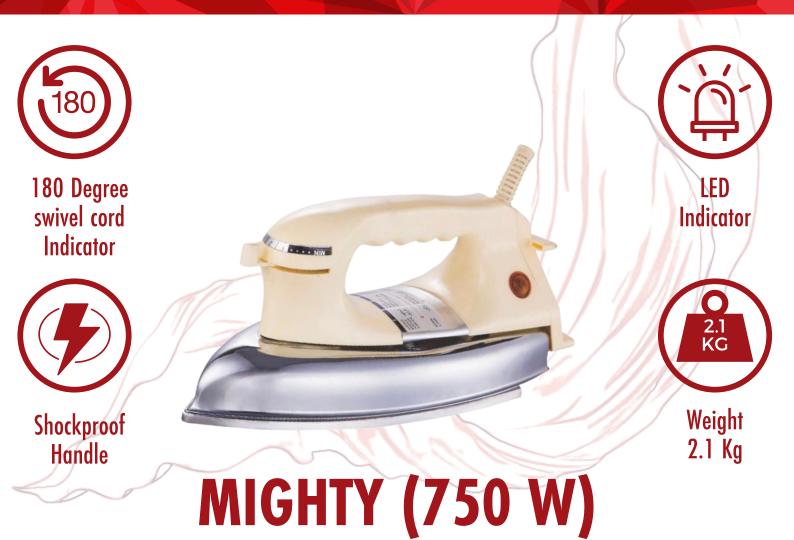

#### **About this item:**

Fill your wardrobe up with wrinkle-free clothes using this dry iron from the house of Zigma. 750 W of power gives this iron more than enough power to get rid of creases in just one glide. Thanks to the easily glidable non-stick soleplate, you can even iron your expensive outfits with ease.

This dry iron is convenient to use, thanks to the ergonomically designed handle.