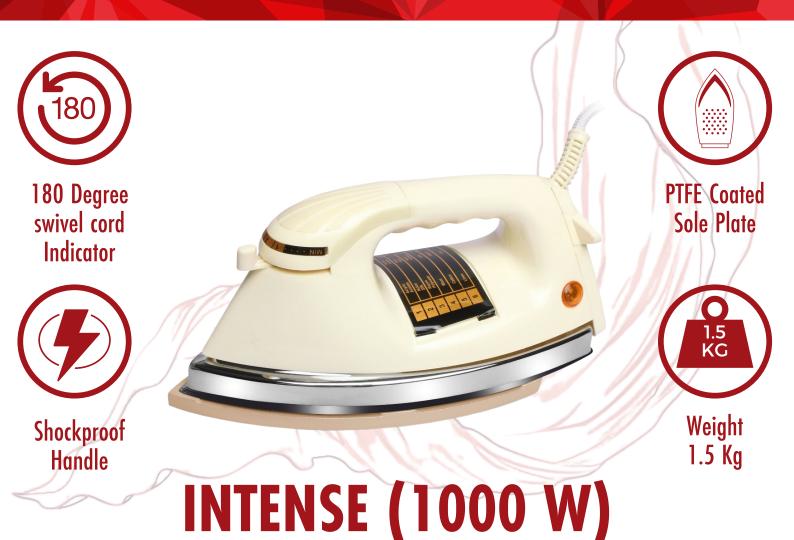

# IRONS LIGHT WEIGHT PLANCHA

#### **About this item:**

Fill your wardrobe up with wrinkle-free clothes using this dry iron from the house of Zigma. 1000 W of power gives this iron more than enough power to get rid of creases in just one glide. Thanks to the easily glidable non-stick soleplate, you can even iron your expensive outfits with ease.

This dry iron is convenient to use, thanks to the ergonomically designed handle.