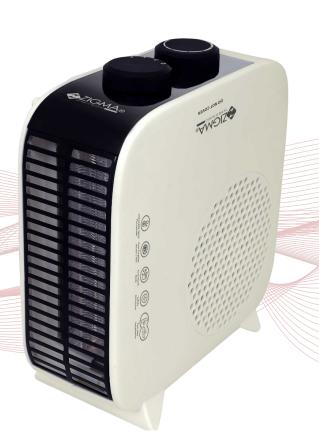

### HEAT BLOWER (Z-30)

**COLOR: WHITE** 

#### **About this item:**

Automatic Thermal Cutout

Copper Wire Motor

Two Heat
Setting
1000/2000 Watt

Plug Type: 10A