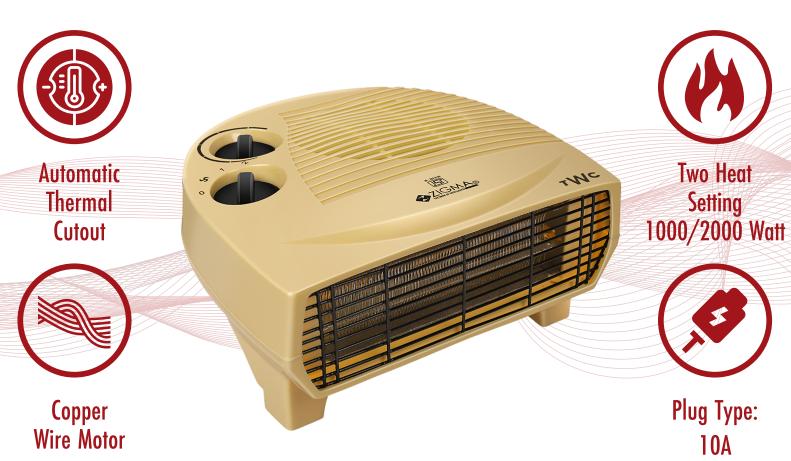

#### **About this item:**

Quartz Tubes are quick to heat and consume low power, making them efficient and economical sources of heat generation.

Automatic Thermal Cutout

Copper Wire Motor

Two Heat
Setting
1000/2000 Watt

Plug Type: 10A