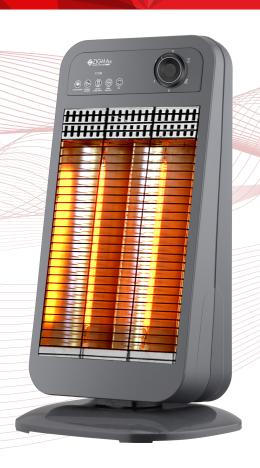

# ROOM HEATERS CARBON HEATER

Carbon Element

Oscillation Option

SUN HEATER (Z-60) SIZE 12" (300 MM)

**About this item:** 

Tip-Over Safety Switch

Two Heat
Setting
400/800 Watt

The ultimate convenience when it comes to living through winters.

# ROOM HEATERS CARBON HEATER

Carbon Element

ATOM CARBON (Z-60) SIZE 12" (300 MM)

#### **About this item:**

The ultimate convenience when it comes to living through winters.

Tip-Over Safety Switch

Two Heat
Setting
600/1200 Watt