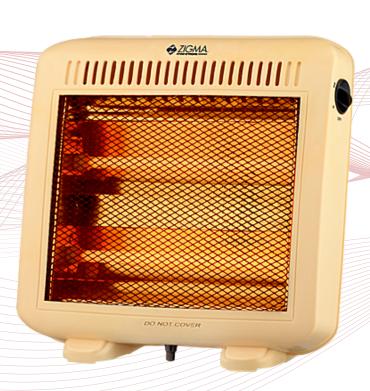

## ROOM HEATERS QUARTZ ROOM HEATER

Rotary Switch Control

Noiseless Operation

COZY (2 ROD)

Tip-Over Safety Switch

Two Heat
Setting
400/800 Watt

#### **About this item:**

Quartz Tubes are quick to heat and consume low power, making them efficient and economical sources of heat generation.