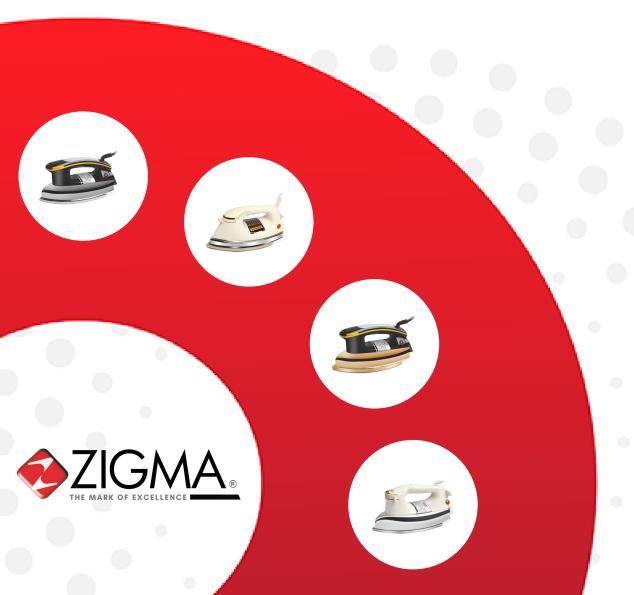

### **IRONS**

**Adjustable Temperature Controller** 

180 Degree Swivel Cord

**LED** Indicator

**Shockproof Handle** 

**PTFE Coated Sole Plate** 