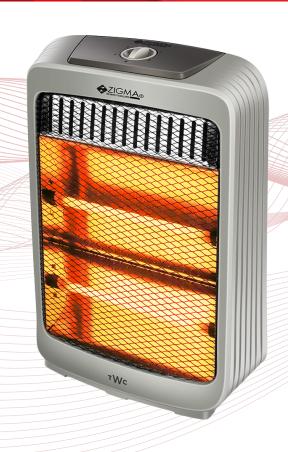

## ROOM HEATERS QUARTZ ROOM HEATER

Rotary Switch Control

Noiseless Operation

COZY (2 ROD)

Tip-Over Safety Switch

Two Heat
Setting
400/800 Watt

#### **About this item:**

Quartz Tubes are quick to heat and consume low power, making them efficient and economical sources of heat generation.