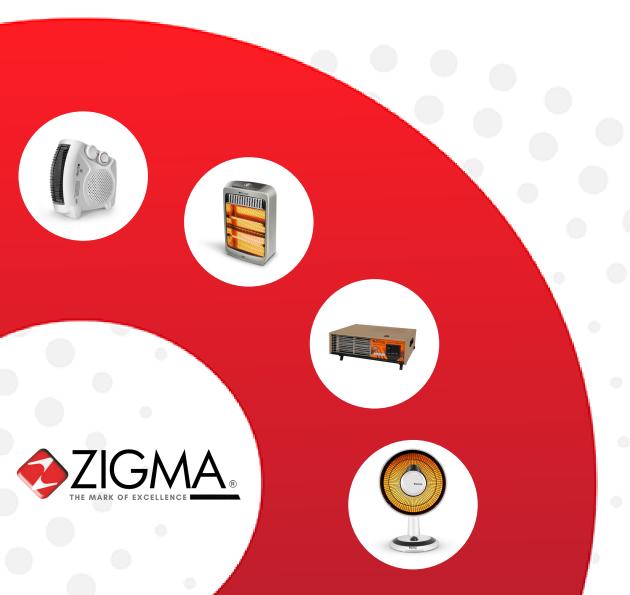

### **ROOM HEATERS**

**Adjustable Temperature Thermostat** 

**Cool Body Touch** 

Tip-Over Safety Switch

**Safety Assurance** 

**Noiseless Operation** 