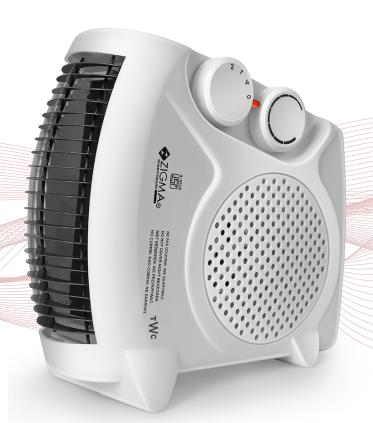

### HEAT BLOWER

(Z-36)

**COLOR: SHIMMER & WHITE** 

#### **About this item:**

Automatic Thermal Cutout

Copper Wire Motor

Two Heat
Setting
1000/2000 Watt

Plug Type: 10A