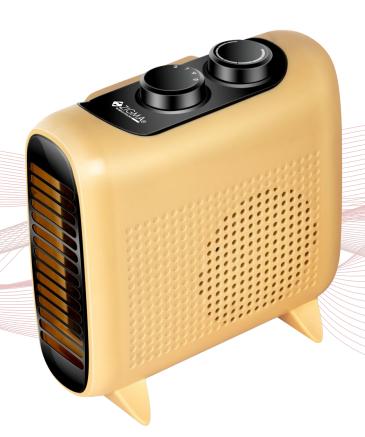

# ROOM HEATERS HEAT CONVECTOR

Automatic Thermal Cutout

Compact Design

Iwo Heat
Setting
1000/2000 Watt

Safety Assurance

### HEAT CONVECTOR (Z-10)

#### **About this item:**

The room heater is here to make sure that the biting cold doesn't get the better of you.