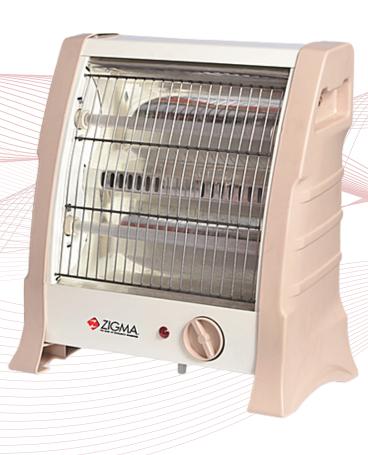

# ROOM HEATERS QUARTZ ROOM HEATER

Rotary Switch Control

Noiseless Operation

ETNA (2 ROD)

Tip-Over Safety Switch

Two Heat
Setting
400/800 Watt

#### **About this item:**

Quartz Tubes are quick to heat and consume low power, making them efficient and economical sources of heat generation.