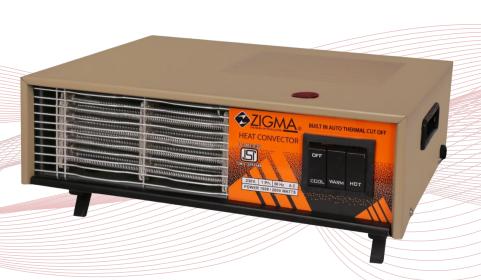

# ROOM HEATERS HEAT CONVECTOR

Automatic Thermal Cutout

Compact Design

Iwo Heat
Setting
1000/2000 Watt

Safety Assurance

### HEAT CONVECTOR (Z-10)

#### **About this item:**

The room heater is here to make sure that the biting cold doesn't get the better of you.