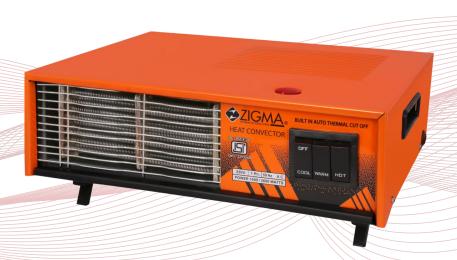

# ROOM HEATERS HEAT CONVECTOR

Automatic Thermal Cutout

Compact Design

Iwo Heat
Setting
1000/2000 Watt

Safety Assurance

### HEAT CONVECTOR (Z-10)

#### **About this item:**

The room heater is here to make sure that the biting cold doesn't get the better of you.

# ROOM HEATERS HEAT CONVECTOR

Automatic Thermal Cutout

Compact Design

Safety Assurance