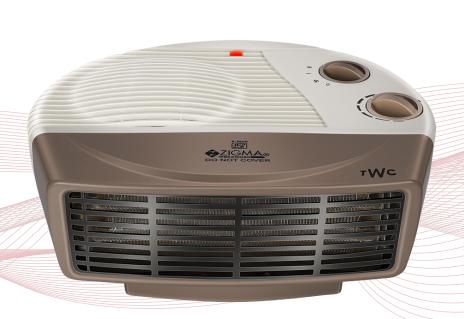

### HEAT BLOWER

(Z-36)

**COLOR: SHIMMER & WHITE** 

#### **About this item:**

Automatic Thermal Cutout

Copper Wire Motor

Two Heat
Setting
1000/2000 Watt

Plug Type: 10A