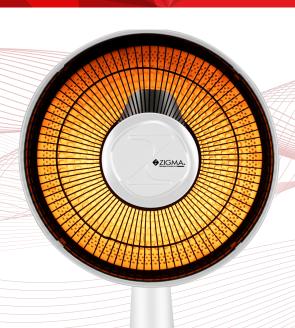

# ROOM HEATERS CARBON HEATER

Carbon Element

Oscillation Option

SUN HEATER (Z-60) SIZE 12" (300 MM)

**About this item:** 

Tip-Over Safety Switch

Two Heat
Setting
400/800 Watt

The ultimate convenience when it comes to living through winters.

# ROOM HEATERS CARBON HEATER

Carbon Element

ATOM CARBON (Z-60) SIZE 12" (300 MM)

#### **About this item:**

The ultimate convenience when it comes to living through winters.

Tip-Over Safety Switch

Two Heat
Setting
600/1200 Watt